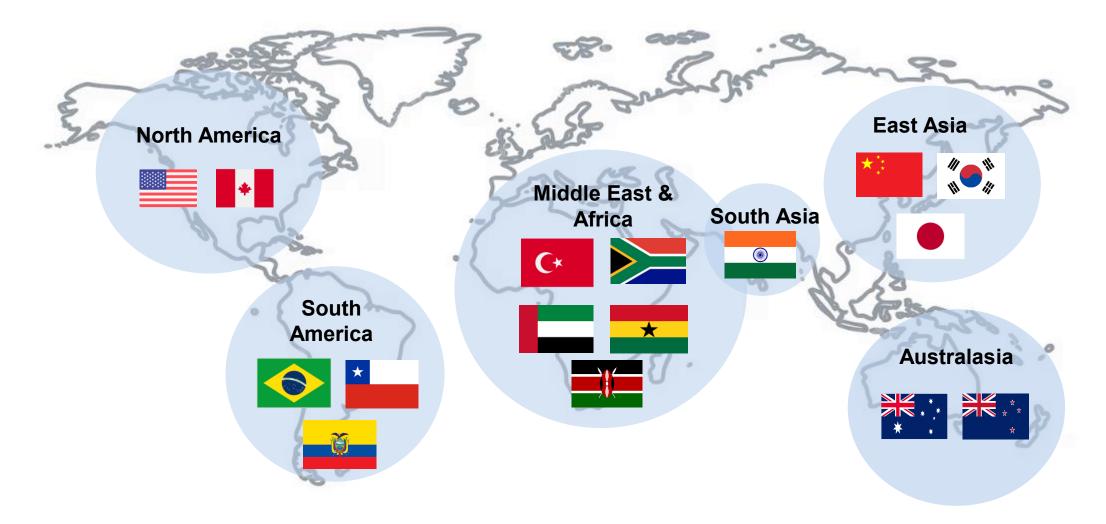

#### A Snapshot of **RM30.77** bil **SD** Guthrie Market Capitalisation as of 31 July 2024 568,323 ha 11 refineries with **Business presence in** of planted area 4.0 mil MT/year **12** countries Oil palm, sugarcane, coconut refining capacity and cattle grazing TABUNG HAJI PNB KWAP Others PNB Great 0 PUBLIC MUTUAL

# Supplying to ~90 countries, accelerating growth in underserved market