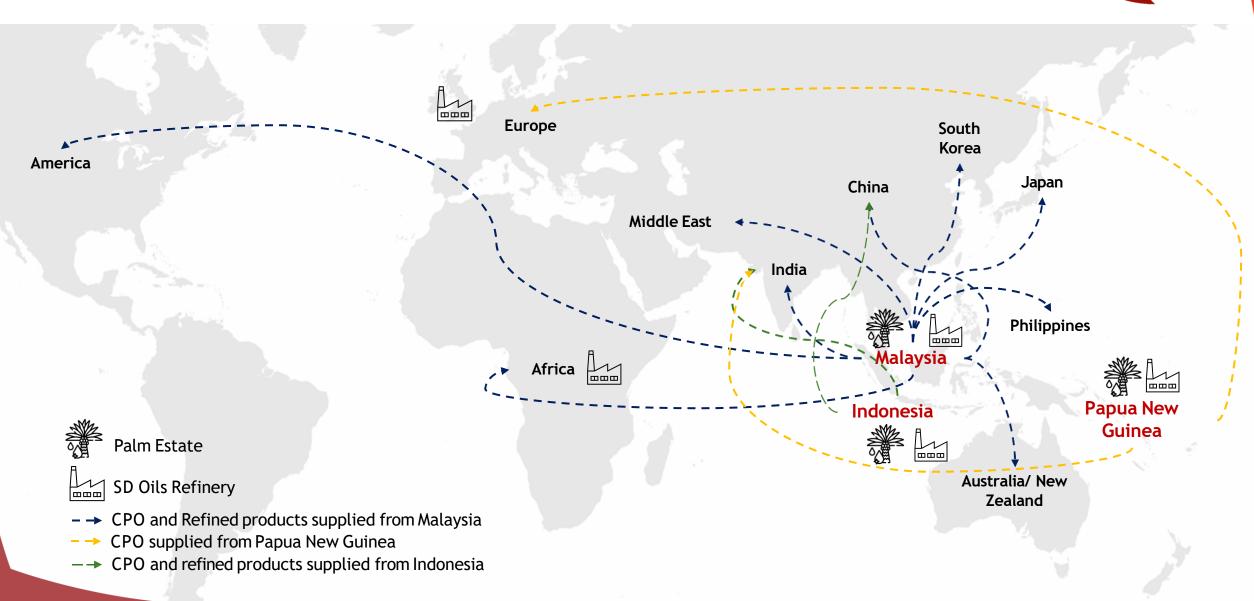

# One Stream from Malaysia, Indonesia, Papua New Guinea to the rest of the world