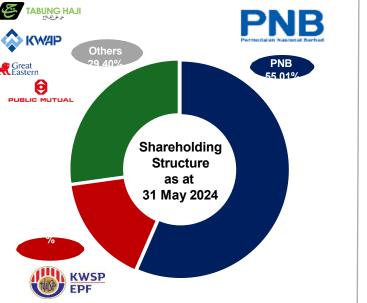

#### A Snapshot of **RM30.77** bil **SD** Guthrie Market Capitalisation as of 31 July 2024 568,323 ha 11 refineries with **Business presence in** of planted area 4.0 mil MT/year **12** countries Oil palm, sugarcane, coconut refining capacity and cattle grazing TABUNG HAJI PNB KWAP Others PNB Great 0 PUBLIC MUTUAL